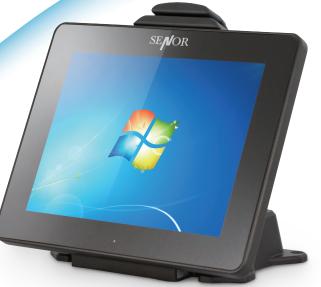

## Space Saving with the 10" All-in-One Touch Terminal

Space is no longer an issue with the newest addition to the iSPOS 10" series. The new iSPOS brings to you SENOR's unparalleled quality and durability standard in a compact sized all-in-one package.

Its 10" high brightness, high resolution LED screen with full-flat touch support offers user comfort and ease on a fully functional surface. Powered by Intel core processor platform and fitted with SSD storage, the iSPOS 10" series exhibits superior performance and reliability to manage high volume tasks effectively. A wide array of integrated options for seamless and wireless communication ensures the system is well connected.

The iSPOS 10" series can ideally be implemented for a diverse range of applications in the retail, hospitality, banking and industrial industries.