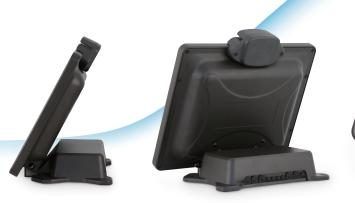

## Space Saving with the 10" All-in-One Touch Terminal

Space is no longer an issue with the newest addition to the iSPOS 10" series. The new iSPOS brings to you SENOR's unparalleled quality and durability standard in a compact sized all-in-one package.

Its 10" high brightness, high resolution LED screen with full-flat touch support offers user comfort and ease on a fully functional surface. Powered by Intel core processor platform and fitted with SSD storage, the iSPOS 10" series exhibits superior performance and reliability to manage high volume tasks effectively. A wide array of integrated options for seamless and wireless communication ensures the system is well connected.

## **IP66 Water & Dust Proof**

- IP66 Certification for Water and Dust proof
- Projected Capacitive Touch
- Aluminum casing with exclusive nanotechnology coating
- Fanless and ventless design
- Mounting Options: Stand Mount/ Wall Mount/ VESA Mount
- Wireless LAN
- Built-in stereo speakers
- Low Power Consumption
- Solid State Drive (SSD)
- Flat Screen Design
- LED Backlight LCD
- Multi Touch support
- MSR & RFID